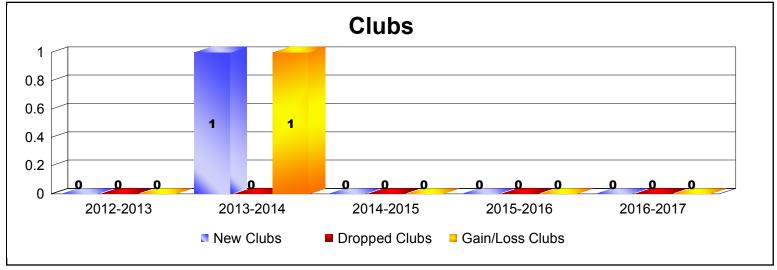

| Year      | New<br>Clubs | Dropped<br>Clubs | Gain/<br>Loss<br>Clubs | New<br>Members | Charter<br>Members | Reinstate<br>Members | Transfer<br>Members | Total<br>Member<br>Added | Total<br>Members<br>Dropped | Gain/<br>Loss<br>Members |
|-----------|--------------|------------------|------------------------|----------------|--------------------|----------------------|---------------------|--------------------------|-----------------------------|--------------------------|
| 2012-2013 | 0            | 0                | 0                      | 15             | 0                  | 1                    | 0                   | 16                       | -14                         | 2                        |
| 2013-2014 | 1            | 0                | 1                      | 9              | 103                | 0                    | 0                   | 112                      | -57                         | 55                       |
| 2014-2015 | 0            | 0                | 0                      | 11             | 0                  | 0                    | 0                   | 11                       | -7                          | 4                        |
| 2015-2016 | 0            | 0                | 0                      | 7              | 0                  | 0                    | 0                   | 7                        | -18                         | -11                      |
| 2016-2017 | 0            | 0                | 0                      | 9              | 0                  | 0                    | 4                   | 13                       | -16                         | -3                       |
| Average   | 0            | 0                | 0                      | 10             | 21                 | 0                    | 1                   | 32                       | -22                         | 9                        |