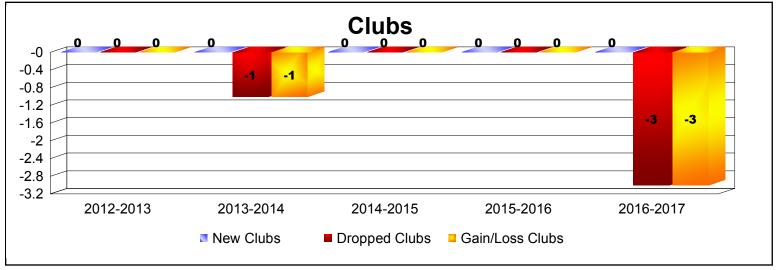

MBR0065 Page 1 of 3 7/21/2017 12:53:27PM

| Year      | New<br>Clubs | Dropped<br>Clubs | Gain/<br>Loss<br>Clubs | New<br>Members | Charter<br>Members | Reinstate<br>Members | Transfer<br>Members | Total<br>Member<br>Added | Total<br>Members<br>Dropped | Gain/<br>Loss<br>Members |
|-----------|--------------|------------------|------------------------|----------------|--------------------|----------------------|---------------------|--------------------------|-----------------------------|--------------------------|
| 2012-2013 | 0            | 0                | 0                      | 97             | 0                  | 0                    | 8                   | 105                      | -180                        | -75                      |
| 2013-2014 | 0            | -1               | -1                     | 93             | 2                  | 2                    | 4                   | 101                      | -162                        | -61                      |
| 2014-2015 | 0            | 0                | 0                      | 87             | 2                  | 1                    | 8                   | 98                       | -162                        | -64                      |
| 2015-2016 | 0            | 0                | 0                      | 88             | 0                  | 4                    | 9                   | 101                      | -128                        | -27                      |
| 2016-2017 | 0            | -3               | -3                     | 83             | 0                  | 2                    | 6                   | 91                       | -148                        | -57                      |
| Average   | 0            | -1               | -1                     | 90             | 1                  | 2                    | 7                   | 99                       | -156                        | -57                      |