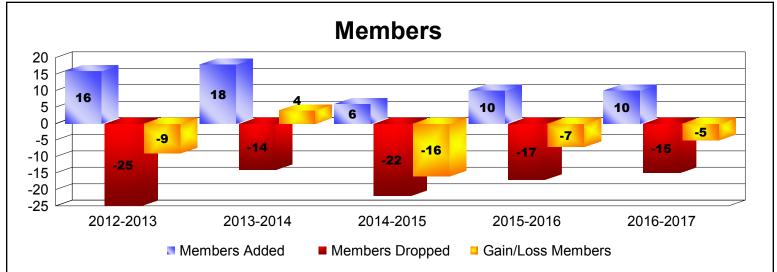

MBR0065 Page 2 of 3 7/21/2017 12:53:27PM

| Year      | New<br>Clubs | Dropped<br>Clubs | Gain/<br>Loss<br>Clubs | New<br>Members | Charter<br>Members | Reinstate<br>Members | Transfer<br>Members | Total<br>Member<br>Added | Total<br>Members<br>Dropped | Gain/<br>Loss<br>Members |
|-----------|--------------|------------------|------------------------|----------------|--------------------|----------------------|---------------------|--------------------------|-----------------------------|--------------------------|
| 2012-2013 | 0            | 0                | 0                      | 13             | 0                  | 1                    | 2                   | 16                       | -25                         | -9                       |
| 2013-2014 | 0            | 0                | 0                      | 15             | 0                  | 0                    | 3                   | 18                       | -14                         | 4                        |
| 2014-2015 | 0            | 0                | 0                      | 4              | 0                  | 0                    | 2                   | 6                        | -22                         | -16                      |
| 2015-2016 | 0            | 0                | 0                      | 9              | 0                  | 0                    | 1                   | 10                       | -17                         | -7                       |
| 2016-2017 | 0            | 0                | 0                      | 10             | 0                  | 0                    | 0                   | 10                       | -15                         | -5                       |
| Average   | 0            | 0                | 0                      | 10             | 0                  | 0                    | 2                   | 12                       | -19                         | -7                       |