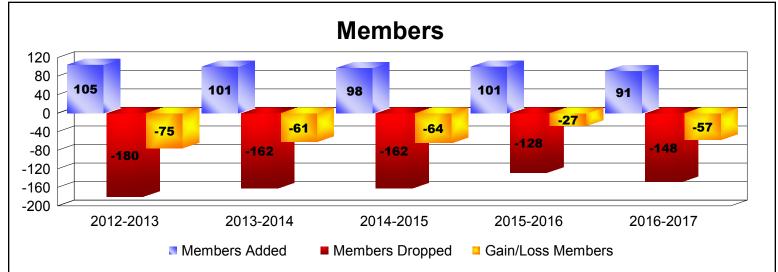

MBR0065 Page 1 of 3 7/21/2017 12:53:27PM

| Year      | New<br>Clubs | Dropped<br>Clubs | Gain/<br>Loss<br>Clubs | New<br>Members | Charter<br>Members | Reinstate<br>Members | Transfer<br>Members | Total<br>Member<br>Added | Total<br>Members<br>Dropped | Gain/<br>Loss<br>Members |
|-----------|--------------|------------------|------------------------|----------------|--------------------|----------------------|---------------------|--------------------------|-----------------------------|--------------------------|
| 2012-2013 | 0            | 0                | 0                      | 97             | 0                  | 0                    | 8                   | 105                      | -180                        | -75                      |
| 2013-2014 | 0            | -1               | -1                     | 93             | 2                  | 2                    | 4                   | 101                      | -162                        | -61                      |
| 2014-2015 | 0            | 0                | 0                      | 87             | 2                  | 1                    | 8                   | 98                       | -162                        | -64                      |
| 2015-2016 | 0            | 0                | 0                      | 88             | 0                  | 4                    | 9                   | 101                      | -128                        | -27                      |
| 2016-2017 | 0            | -3               | -3                     | 83             | 0                  | 2                    | 6                   | 91                       | -148                        | -57                      |
| Average   | 0            | -1               | -1                     | 90             | 1                  | 2                    | 7                   | 99                       | -156                        | -57                      |