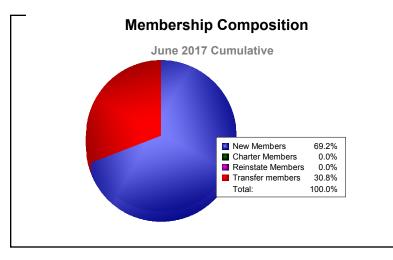

| Year      | New<br>Clubs | Dropped<br>Clubs | Gain/<br>Loss<br>Clubs | New<br>Members | Charter<br>Members | Reinstate<br>Members | Transfer<br>Members | Total<br>Member<br>Added | Total<br>Members<br>Dropped | Gain/<br>Loss<br>Members |
|-----------|--------------|------------------|------------------------|----------------|--------------------|----------------------|---------------------|--------------------------|-----------------------------|--------------------------|
| 2012-2013 | 0            | 0                | 0                      | 15             | 0                  | 1                    | 0                   | 16                       | -14                         | 2                        |
| 2013-2014 | 1            | 0                | 1                      | 9              | 103                | 0                    | 0                   | 112                      | -57                         | 55                       |
| 2014-2015 | 0            | 0                | 0                      | 11             | 0                  | 0                    | 0                   | 11                       | -7                          | 4                        |
| 2015-2016 | 0            | 0                | 0                      | 7              | 0                  | 0                    | 0                   | 7                        | -18                         | -11                      |
| 2016-2017 | 0            | 0                | 0                      | 9              | 0                  | 0                    | 4                   | 13                       | -16                         | -3                       |
| Average   | 0            | 0                | 0                      | 10             | 21                 | 0                    | 1                   | 32                       | -22                         | 9                        |