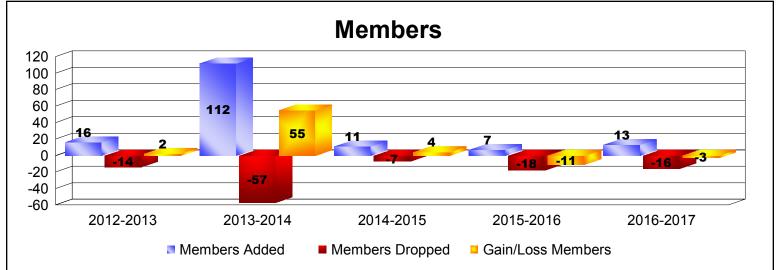

| Year      | New<br>Clubs | Dropped<br>Clubs | Gain/<br>Loss<br>Clubs | New<br>Members | Charter<br>Members | Reinstate<br>Members | Transfer<br>Members | Total<br>Member<br>Added | Total<br>Members<br>Dropped | Gain/<br>Loss<br>Members |
|-----------|--------------|------------------|------------------------|----------------|--------------------|----------------------|---------------------|--------------------------|-----------------------------|--------------------------|
| 2012-2013 | 0            | 0                | 0                      | 15             | 0                  | 1                    | 0                   | 16                       | -14                         | 2                        |
| 2013-2014 | 1            | 0                | 1                      | 9              | 103                | 0                    | 0                   | 112                      | -57                         | 55                       |
| 2014-2015 | 0            | 0                | 0                      | 11             | 0                  | 0                    | 0                   | 11                       | -7                          | 4                        |
| 2015-2016 | 0            | 0                | 0                      | 7              | 0                  | 0                    | 0                   | 7                        | -18                         | -11                      |
| 2016-2017 | 0            | 0                | 0                      | 9              | 0                  | 0                    | 4                   | 13                       | -16                         | -3                       |
| Average   | 0            | 0                | 0                      | 10             | 21                 | 0                    | 1                   | 32                       | -22                         | 9                        |